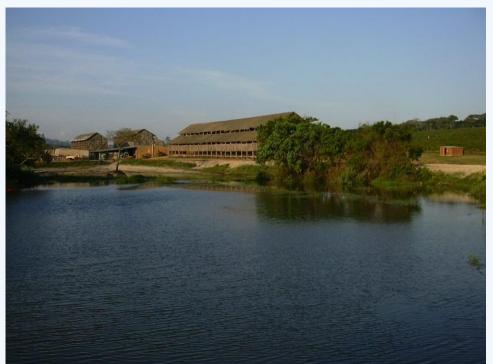

## Chipinge, Chipinge, Manicaland

Measuring: 198,0400 hectares. Held in company, sub division rights and permits for 614 medium density housing plots of varying sizes, prolific water, close to Chipinge Airstrip. Exceptional investment opportunity due to the acute shortage of housing and back log of people waiting for housing in the area.